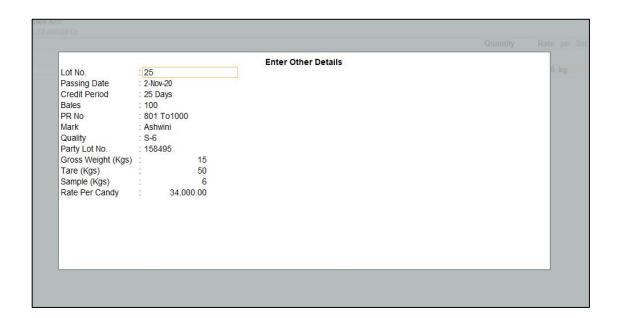

# 2. Go to Gateway of Tally > Vouchers > Make a Sales bill.

Fill the dispatch details like LR No, Transport Name, Destination, and Vehicle No. Deliver At, Agent Name as Shown below.

After Selection of Stock Item other details will be asked: