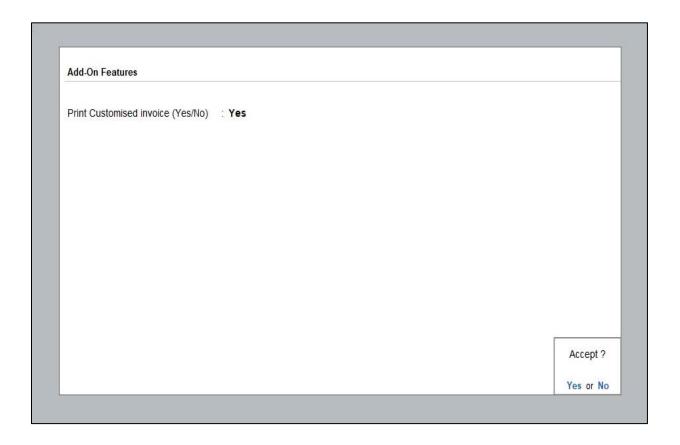

### For TallyPrime Release 1.0

Go to Gateway of Tally → F1: Help → TDL & Add-On → F6: Add-On Features. Alternatively, you may press CTRL + ALT + T from any menu to open TDL Management report and then press F6: Add-On Features

Set "Yes" to the option "Print Customized Invoice?"