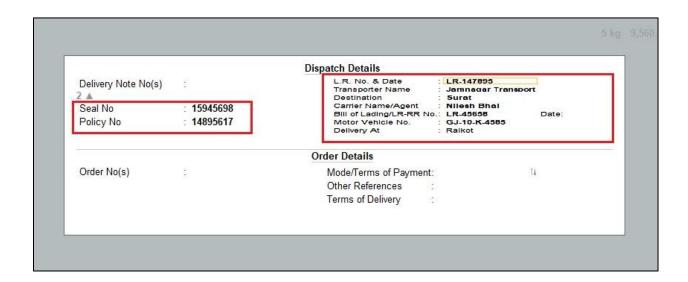

# 2. Go to Gateway of Tally > Vouchers > Make a Sales bill.

Fill the dispatch details like LR No, Transport Name, Destination, and Vehicle No. Deliver At, Agent Name as Shown below.

After Selection of Stock Item other details will be asked: