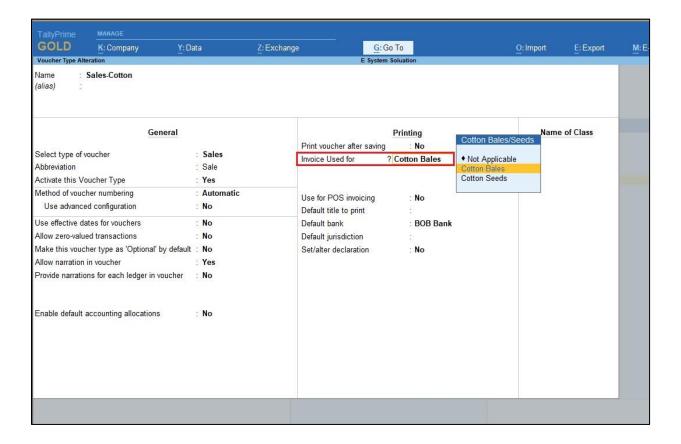

#### **Detailed User Guide:**

1. Go to Gateway of Tally → Alter → Voucher Type → Select sales voucher.

Select Cotton Bales or Cotton Seeds to "Invoice Used For?"